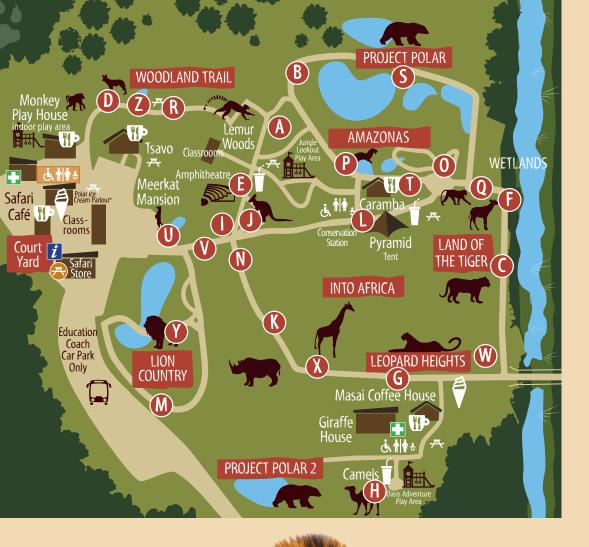

## Adel's Alphabet Trail

At Yorkshire Wildlife Park we are wild about wildlife and we want to see if you are too!

As you explore YWP keep your eyes out for Adel's alphabet signs. The location of the signs is shown on the map (left). Write your answers in the spaces provided.